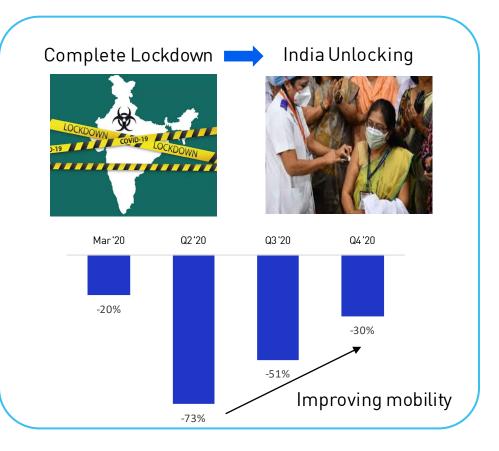

### MT SIGNIFICANTLY IMPACTED, NOW RECOVERING

Q4'19 Q1'20 Q2'20 Q3'20 Q4'20

Q2'19

Q3'19