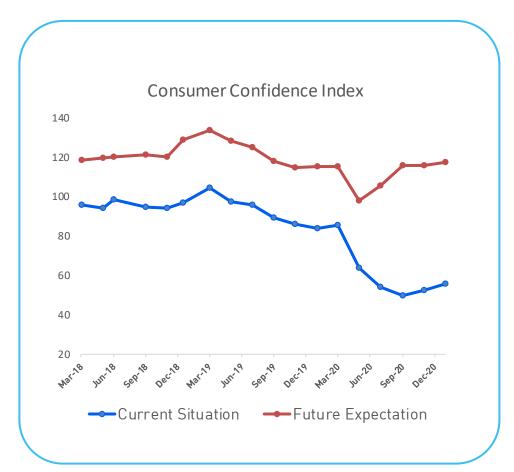

# FROM ECONOMIC MELTDOWN TO A SHARPER THAN ANTICIPATED RECOVERY

### 10.5% 6.1% 4.2% 0.3% -7.7% -15.7% FY'19 FY'20 H1 FY'21 H2 FY'21 FY'21 FY'22 (AE) (AE) (AE) GDP Growth

ECONOMY BOUNCING BACK FROM

THE LOWS OF H1'FY21

### SHRINKING CONSUMER CONFIDENCE, OUTLOOK ON FUTURE OPTIMISTIC

Source: Real GDP growth – N FY22 GDP – RBI MPC

Real GDP growth – National Statistical Office (NSO), Govt. of India FY22 GDP – RBI MPC Jan'21 Consumer Confidence Index, Future Expectation from RBI