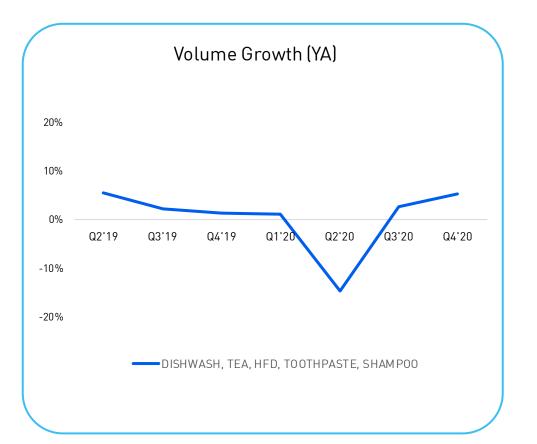

# **COVID OBSESSIVE CATEGORIES SAW A SHARP SURGE** *Expect to normalize in 2021*

# **COVID RELEVANT CATEGORIES ARE BACK TO PRE-COVID LEVELS** *Expect to sustain in 2021*

indentari Unitare Cimilat