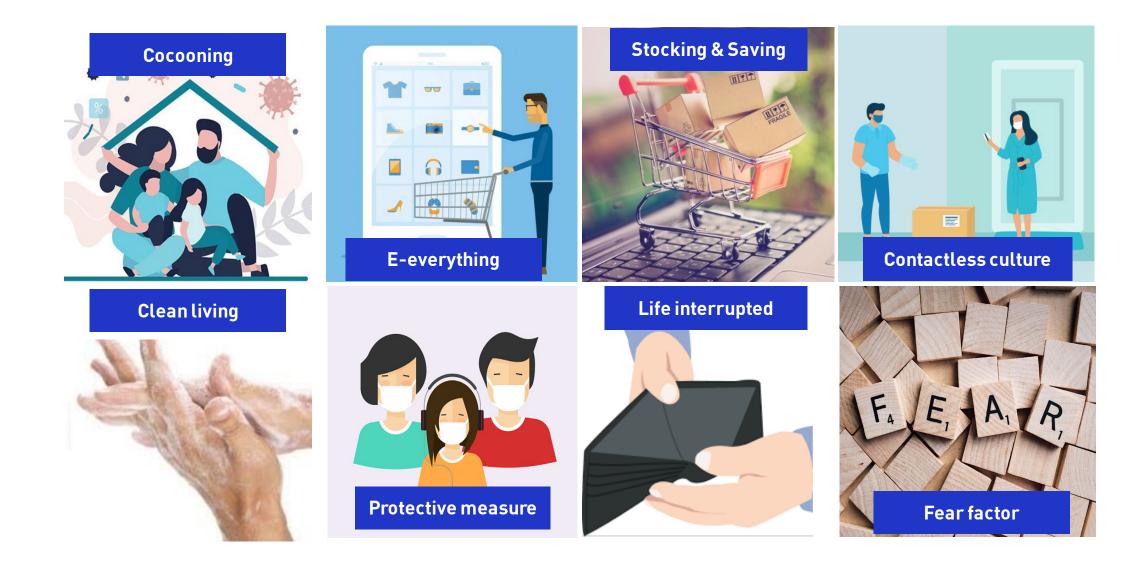

# THE PANDEMIC HAS SHAPED NEW CONSUMER BEHAVIOURS

# SOME OF THESE TRENDS WILL CONTINUE POST THE PANDEMIC

|                     | Before COVID | During COVID | People realize it's a better habit | It sustains after COVID |
|---------------------|--------------|--------------|------------------------------------|-------------------------|
| COVID Cocooning     |              |              |                                    |                         |
| Clean Living        |              |              |                                    |                         |
| E-Everything        |              |              |                                    |                         |
| Protective Measure  |              |              |                                    |                         |
| Stocking & Saving*  |              |              |                                    |                         |
| Life Interrupted    |              |              |                                    |                         |
| Contactless Culture |              |              |                                    |                         |
| Fear Factor         |              |              |                                    |                         |