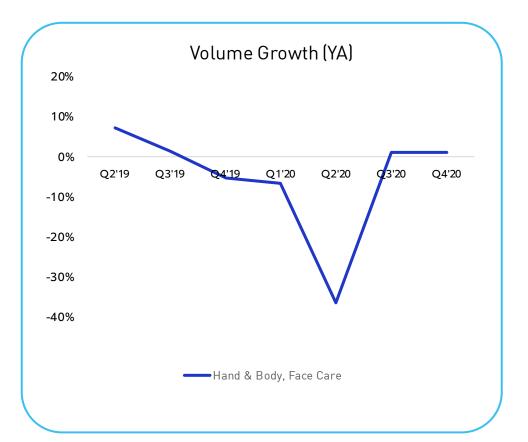

# **COVID IMPACTED CATEGORIES**

Expect to rebound strongly in 2021 with increase in mobility