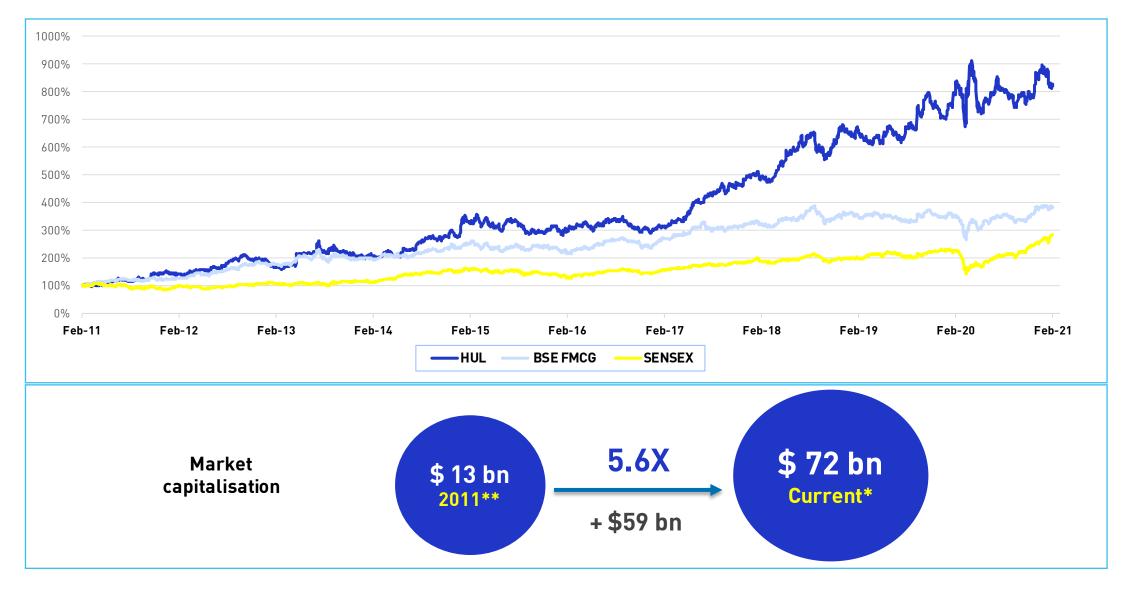

# **LEADING VALUE CREATION**

\*Market capitalization as on 12<sup>th</sup> February 2021 and converted to USD based on reference rate on 11<sup>th</sup> February 2021 \*\*Market capitalization as on 14<sup>th</sup> February 2011 and converted to USD based on reference rate on 11<sup>th</sup> February 2011