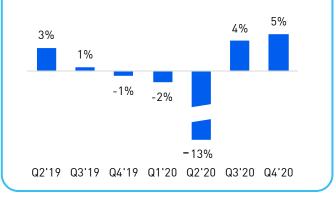

### MT SIGNIFICANTLY IMPACTED, NOW RECOVERING

Q4'19 Q1'20 Q2'20 Q3'20 Q4'20

Q2'19

Q3'19