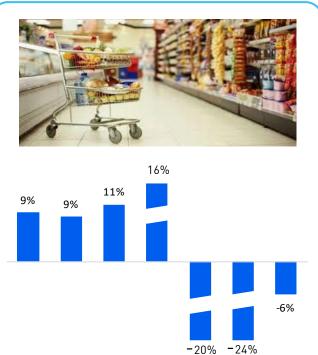

### MT SIGNIFICANTLY IMPACTED, NOW RECOVERING

Q4'19 Q1'20 Q2'20 Q3'20 Q4'20

Q2'19

Q3'19