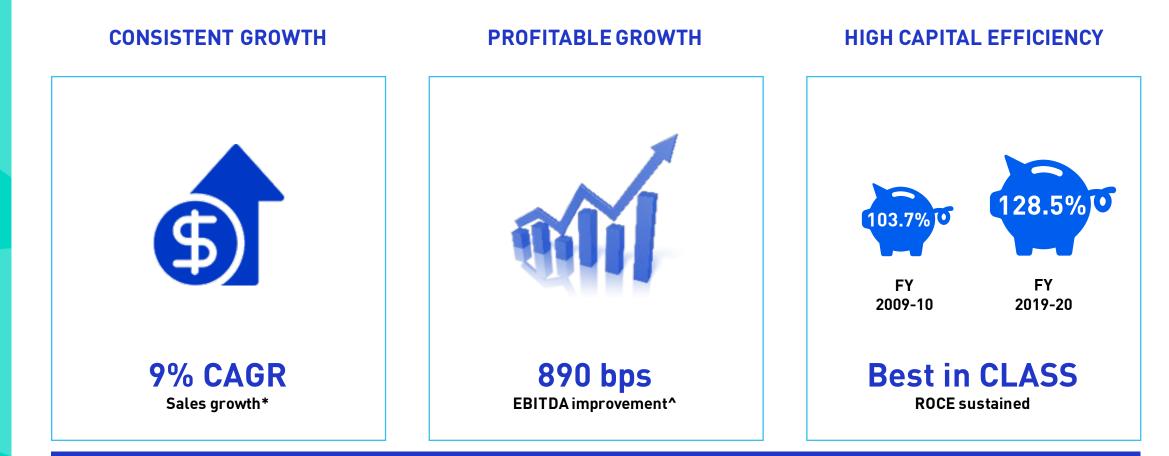

# **PERFORMANCE OVER THE LAST DECADE**

### **CONSISTENT TRACK RECORD OF HIGH PERFORMANCE**

\*On comparable basis. On reported basis, 10-year sales CAGR stands at 8%. ^On comparable basis. On reported basis, EBITDA up by ~1000 bps over last 10 years.