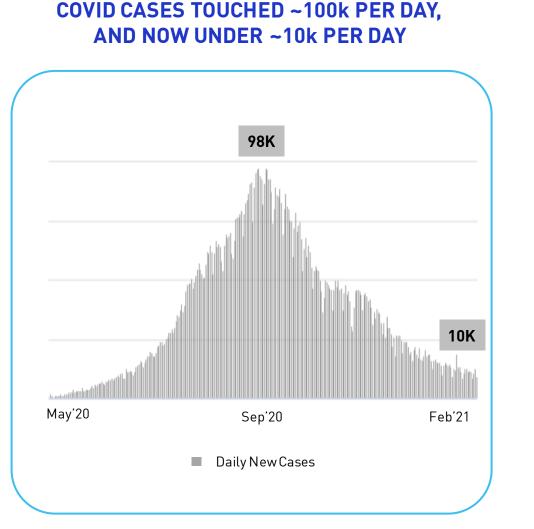

### **COVID VACCINE ROLLOUT**

### Rapid Development | Secured Vaccines | Fastest rollout > 7.5mn already covered

Source: COVID cases: Worldometer Vaccine rollout: MOHFW