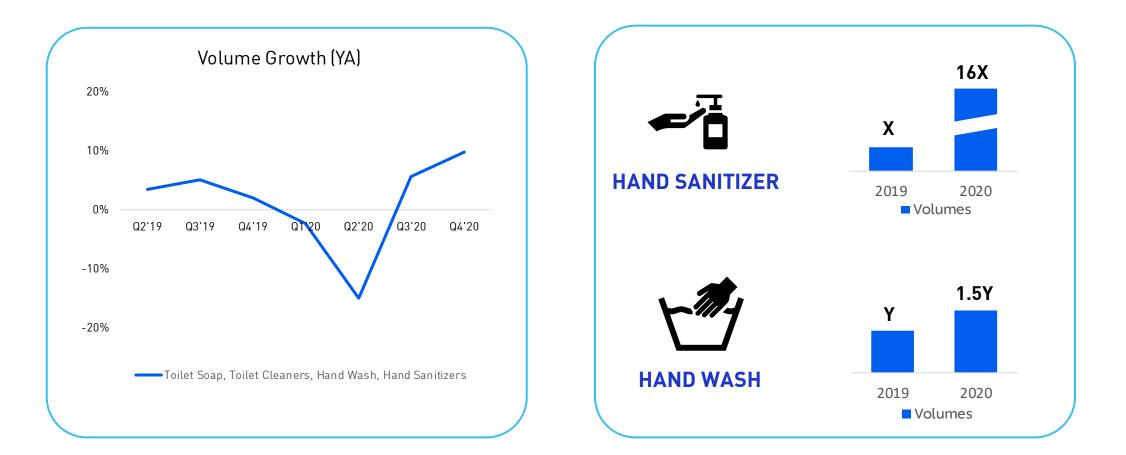

# **COVID OBSESSIVE CATEGORIES SAW A SHARP SURGE** *Expect to normalize in 2021*